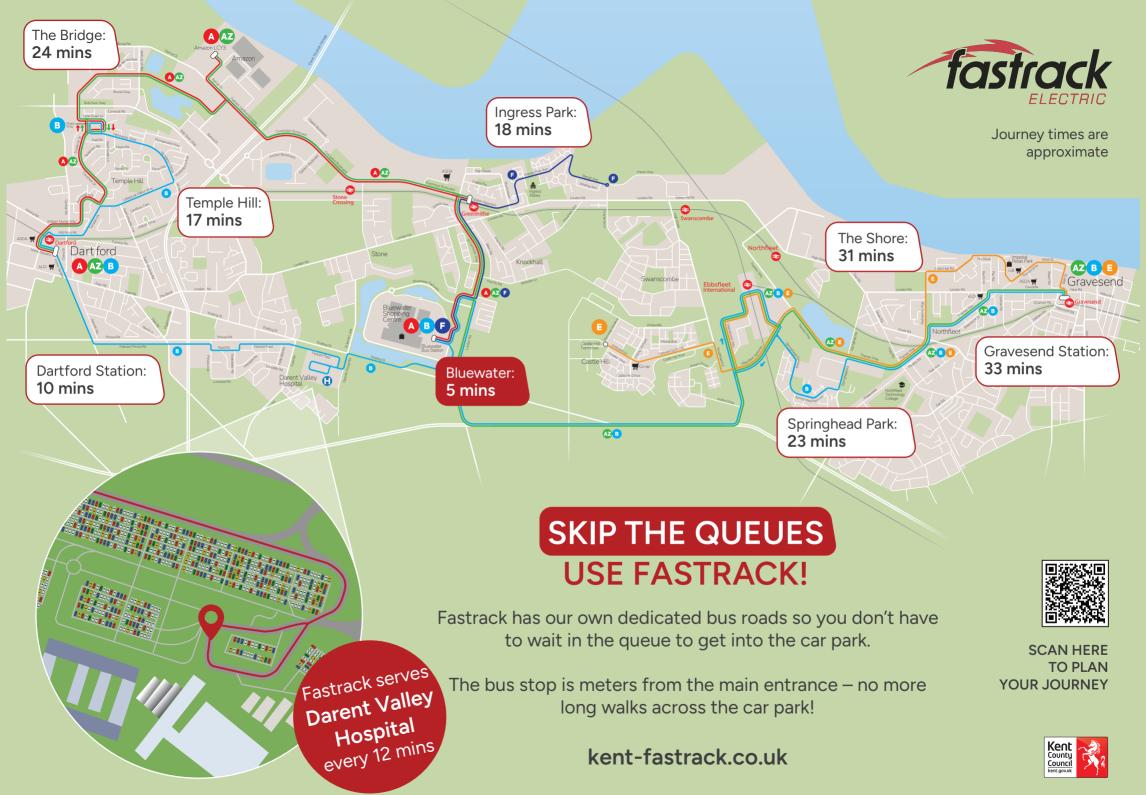

## WAYS TO PAY

Cash

Contactless

App

Get to your Hospital

Appointment

Fastrack is Kent's only 24-hour bus service

## Connecting DARENT VALLEY HOSPITAL

to Gravesham and Dartford

kent-fastrack.co.uk